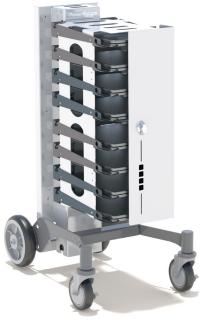

# Key Features The Rollers con

The Roller8 converts any CORE8 or Grab&Go8 wall mount Tower into a portable solution while keeping the small footprint.

#### Model #: 1R08001

Attach to any **CORE8** or **Grab&Go8**Wall mount Tower to make it mobile.
Includes locking front caster wheels, locking rear door, and brackets to wrap cord.

#### **DIMENSIONS:**

H 40.25 " x W 20.5" x D 30" 102.24 cm x 52.07 cm x 76.20 cm

**PowerGistics products are proudly MADE IN WISCONSIN.** All our products are engineered with purpose and functionality in mind, and built to last. We are a family-owned company, driven by innovation and integrity. We believe in providing products that make life easier and help solve problems.