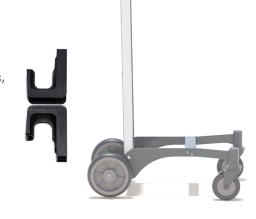

### 1. Easy to turn front wheels:

Specifically designed to allow for full swivel capabilities, making it easy to steer and transition to other rooms.

#### 2. Sturdy back wheels:

Equipped with large rubber wheels and ready for a variety of environments and conditions.

#### Model #: 1R08001

Attach to any **CORE8** or **Grab&Go8**Wall mount Tower to make it mobile.
Includes locking front caster wheels, locking rear door, and brackets to wrap cord.