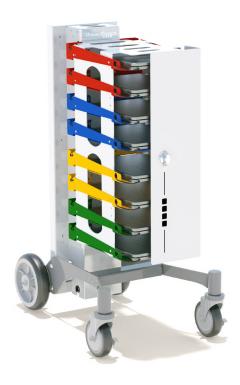

# Key Features The Rollers con

The Roller8 converts any CORE8 or Grab&Go8 wall mount Tower into a portable solution while keeping the small footprint.

#### Model #: 1R08001

Attach to any **CORE8** or **Grab&Go8**Wall mount Tower to make it mobile.
Includes locking front caster wheels, locking rear door, and brackets to wrap cord.

#### **DIMENSIONS:**

H 40.25 " x W 20.5" x D 30" 102.24 cm x 52.07 cm x 76.20 cm

**PowerGistics products are proudly MADE IN WISCONSIN.** All our products are engineered with purpose and functionality in mind, and built to last. We are a family-owned company, driven by innovation and integrity. We believe in providing products that make life easier and help solve problems.