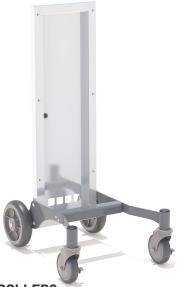

- Easy to turn front wheels: The two front locking caster wheels are specifically designed with full swivel capabilities to allow for hassle-free mobility.
- **2. Sturdy back wheels:** Equipped with large rubber wheels and ready for a variety of environments and conditions.
- **3. Security:** Keep power bricks and cords safe and secure with the included locking rear door.
- **4. Non-symmetrical legs:** The steel legs give added stability and are purposefully designed to be different lengths to make movement over transition strips on floors easier.

Model #: 1R08000 H 40.25 " x W 20.5" x D 30" 102.24 cm x 52.07 cm x 76.20 cm

**ROLLER12/16 Model #: 1R12160**H 54.50 " x W 20.5" x D 30"
138.43 cm x 52.07 cm x 76.20 cm

**PowerGistics products are proudly MADE IN WISCONSIN.** All our products are engineered with purpose and functionality in mind, and built to last. We are a family-owned company, driven by innovation and integrity. We believe in providing products that make life easier and help solve problems.