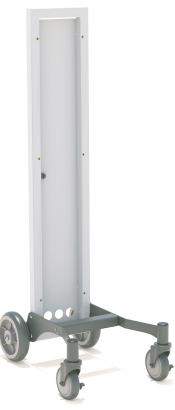

- Easy to turn front wheels: The two front locking caster wheels are specifically designed with full swivel capabilities to allow for hassle-free mobility.
- **2. Sturdy back wheels:** Equipped with large rubber wheels and ready for a variety of environments and conditions.
- **3. Security:** Keep power bricks and cords safe and secure with the included locking rear door.
- **4. Non-symmetrical legs:** The steel legs give added stability and are purposefully designed to be different lengths to make movement over transition strips on floors easier.

Model #: 1R08000 H 40.25 " x W 20.5" x D 30" 102.24 cm x 52.07 cm x 76.20 cm

**ROLLER12/16 Model #: 1R12160**H 54.50 " x W 20.5" x D 30"
138.43 cm x 52.07 cm x 76.20 cm

**PowerGistics products are proudly MADE IN WISCONSIN.** All our products are engineered with purpose and functionality in mind, and built to last. We are a family-owned company, driven by innovation and integrity. We believe in providing products that make life easier and help solve problems.