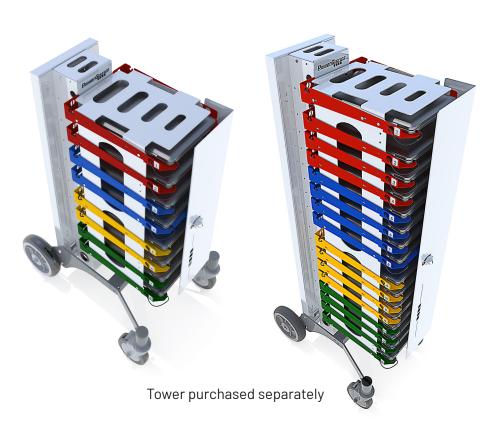

## **Key Features for Academic Results**

The Roller converts any 8, 12 or 16 shelf PowerGistics Tower to be a portable solution while keeping the small footprint. Includes brackets for power cord wrap.

- Easy to turn front wheels: The two front locking caster wheels are specifically designed with full swivel capabilities to allow for hassle-free mobility.
- **2. Sturdy back wheels:** Equipped with large rubber wheels and ready for a variety of environments and conditions.
- **3. Security:** Keep power bricks and cords safe and secure with the included locking rear door.
- **4. Non-symmetrical legs:** The steel legs give added stability and are purposefully designed to be different lengths to make movement over transition strips on floors easier.

Model #: 1R08000 H 40.25 " x W 20.5" x D 30" 102.24 cm x 52.07 cm x 76.20 cm

**ROLLER12/16 Model #: 1R12160**H 54.50 " x W 20.5" x D 30"
138.43 cm x 52.07 cm x 76.20 cm

**PowerGistics products are proudly MADE IN WISCONSIN.** All our products are engineered with purpose and functionality in mind, and built to last. We are a family-owned company, driven by innovation and integrity. We believe in providing products that make life easier and help solve problems.