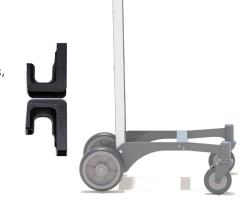

### 1. Easy to turn front wheels:

Specifically designed to allow for full swivel capabilities, making it easy to steer and transition to other rooms.

#### 2. Sturdy back wheels:

Equipped with large rubber wheels and ready for a variety of environments and conditions.

#### Model #: 1R08001

Attach to any **CORE8** or **Grab&Go8**Wall mount Tower to make it mobile.
Includes locking front caster wheels, locking rear door, and brackets to wrap cord.