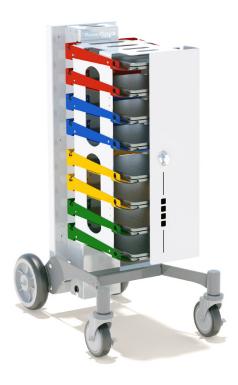

## **ROLLER8**

# Key Features The Roller8 con

The Roller8 converts any CORE8 or Grab&Go8 wall mount Tower into a portable solution while keeping the small footprint.

#### Model #: 1R08001

Attach to any **CORE8** or **Grab&Go8**Wall mount Tower to make it mobile.
Includes locking front caster wheels, locking rear door, and brackets to wrap cord.

#### **DIMENSIONS:**

H 40.25 " x W 20.5" x D 30" 102.24 cm x 52.07 cm x 76.20 cm

**PowerGistics products are proudly MADE IN WISCONSIN.** All our products are engineered with purpose and functionality in mind, and built to last. We are a family-owned company, driven by innovation and integrity. We believe in providing products that make life easier and help solve problems.