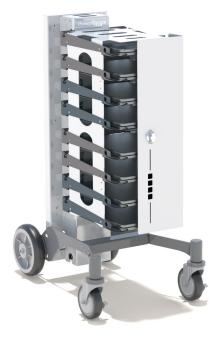

## **ROLLER8**

# Key Features The Roller8 con

The Roller8 converts any CORE8 or Grab&Go8 wall mount Tower into a portable solution while keeping the small footprint.

#### Model #: 1R08001

Attach to any **CORE8** or **Grab&Go8**Wall mount Tower to make it mobile.
Includes locking front caster wheels, locking rear door, and brackets to wrap cord.