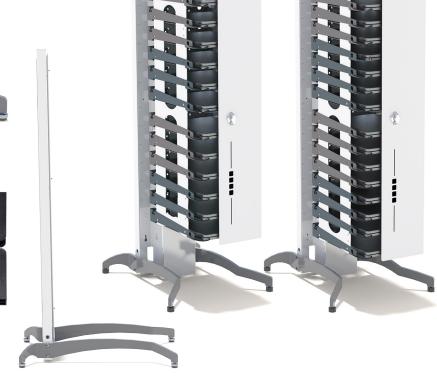

#### **Stability:**

Keeping with the small footprint of Towers by PowerGistics, the Stand12/16 has angled steel legs to allow for maximum stability within a small space. The adjustable feet keep the Tower level.

#### Model #: 1S12162

Attach to any CORE12, CORE16, Grab&Go12 or Grab&Go16 wall mount Tower to make it free standing. Includes locking rear door and brackets to wrap cord.

#### **DIMENSIONS:**

H 52.25 " x W 19.25" x D 22.70" 132.72 cm x 48.90 cm x 57.66 cm

PowerGistics products are proudly MADE IN WISCONSIN. All our products are engineered with purpose and functionality in mind, and built to last. We are a family-owned company, driven by innovation and wisconsing integrity. We believe in providing products that make life easier and help solve problems.