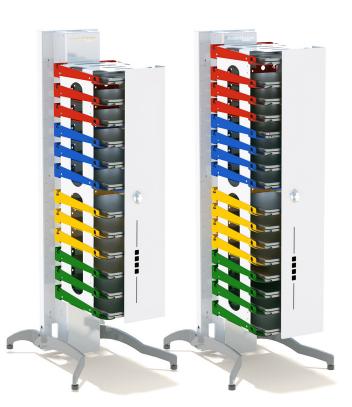

#### Model #: 1S12162

Attach to any CORE12, CORE16, Grab&Go12 or Grab&Go16 wall mount Tower to make it free standing. Includes locking rear door and brackets to wrap cord.

#### **DIMENSIONS:**

H 52.25 " x W 19.25" x D 22.70" 132.72 cm x 48.90 cm x 57.66 cm

PowerGistics products are proudly MADE IN WISCONSIN. All our products are engineered with purpose and functionality in mind, and built to last. We are a family-owned company, driven by innovation and wisconsing integrity. We believe in providing products that make life easier and help solve problems.