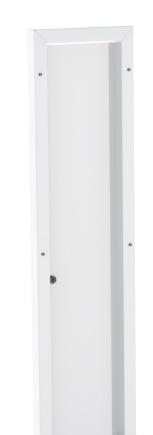

#### Security:

Keep power bricks and cords safe and secure with the locking rear door.

#### Model #: 1S12162

Attach to any CORE12, CORE16, Grab&Go12 or Grab&Go16 wall mount Tower to make it free standing. Includes locking rear door and brackets to wrap cord.