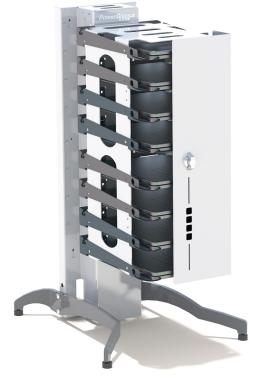

## **Steel Construction:**

Built with steel supports, the Stand8 was designed to handle a Tower full of devices.

# Stability:

Keeping with the small footprint of Towers by PowerGistics, the Stand8 has angled steel legs to allow for maximum stability within a small space. The adjustable feet keep the Tower level.

# **Security:**

Keep power bricks and cords safe and secure with the locking rear door.

# Model #: 1S08002

Attach to any CORE8 or Grab&Go8 Wall mount Tower to make it free standing. Includes locking rear door and brackets to wrap cord.