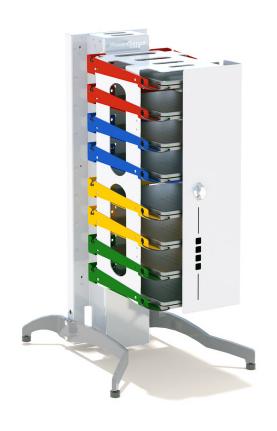

## **Steel Construction:**

Built with steel supports, the Stand8 was designed to handle a Tower full of devices.

# Stability:

Keeping with the small footprint of Towers by PowerGistics, the Stand8 has angled steel legs to allow for maximum stability within a small space. The adjustable feet keep the Tower level.

# **Security:**

Keep power bricks and cords safe and secure with the locking rear door.

# Model #: 1S08002

Attach to any CORE8 or Grab&Go8 Wall mount Tower to make it free standing. Includes locking rear door and brackets to wrap cord.