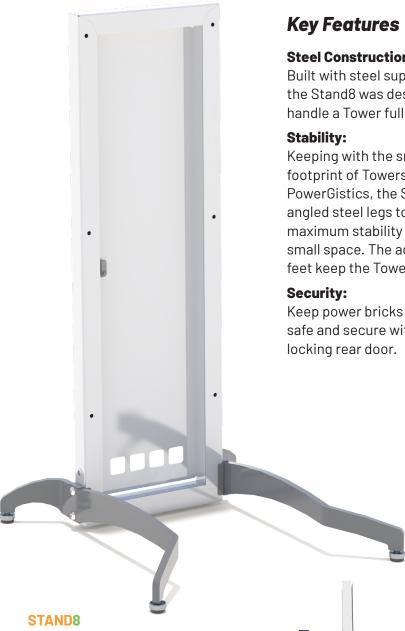

## STAND8

## **Steel Construction:**

Built with steel supports, the Stand8 was designed to handle a Tower full of devices.

Keeping with the small footprint of Towers by PowerGistics, the Stand8 has angled steel legs to allow for maximum stability within a small space. The adjustable feet keep the Tower level.

Keep power bricks and cords safe and secure with the