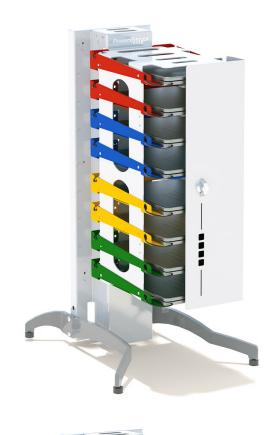

## Model #: 1S08002

Attach to any CORE8 or Grab&Go8 Wall mount Tower to make it free standing. Includes locking rear door and brackets to wrap cord.