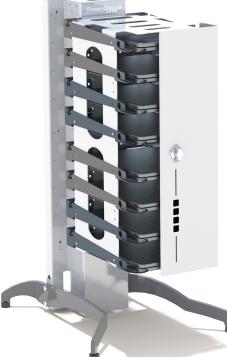

## Model #: 1S08002

Attach to any CORE8 or Grab&Go8 Wall mount Tower to make it free standing. Includes locking rear door and brackets to wrap cord.