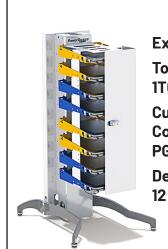

## Tower SKU: 0000000 Custom Color SKU: PGCC Description is your 2 color selections

\*Yellow

**Example: Tower SKU:** 1T08110

**Custom** Color SKU: **PGCC** 

**Description:** 

**Example:** 

**Tower SKU:** 1T16110

Custom Color SKU: **PGCC** 

**Description:** 87

\*Green Purple

Part # 1T16110 Custom Color SKU: PGCC Description: 42

# **Custom Color** charge per Tower only \$199

minimum of 10 unit order

\* Rollers and Stand added to Tower models not available in custom colors.

As featured in Grab n Go with

\*Blue