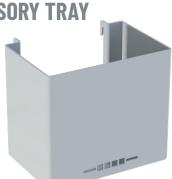

# FLEX LARGE ACCESSORY TRAY

Model #: 1FSAT0 Large basket for accessory needs.

**DIMENSIONS:** H 5.5″ x W 11.5″ x D 4″

WEIGHT: 1.0 lb